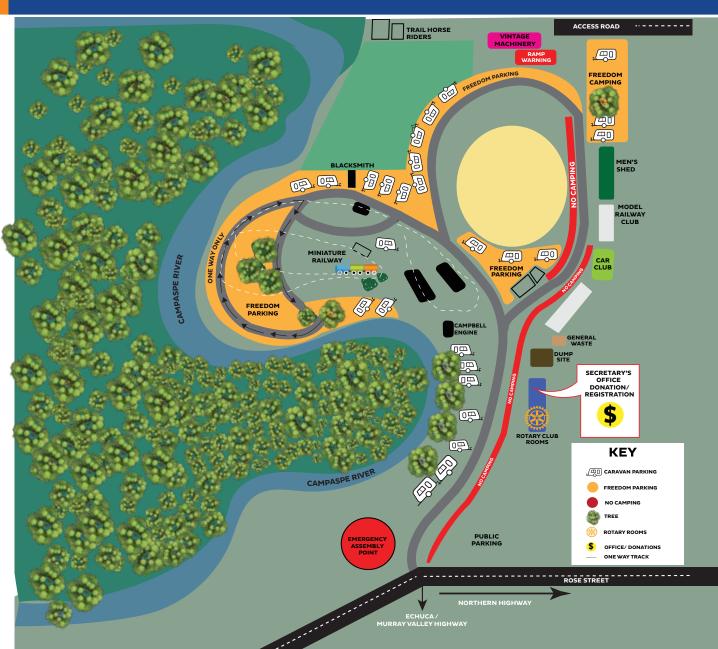

#### Park Facilities:

- Large, well-maintained sites
- Dump Point for treated septic waste
- Potable water fill-up stations
- Domestic waste disposal for resident campers
- Pet-friendly areas (on leash)
- Walking distance to town attractions

> **POSTAL ADDRESS:** P.O Box 199 Echuca, Vic 3564

> LOCATION: 1-7 Rose St, Echuca, Vic 3564

**PHONE (Business Hours):** 0448 151 295

WEB:

www.echucarotary.org/rotary-park/

We look forward to hosting you at The Rotary Club of Echuca RV Park – where community and comfort meet!